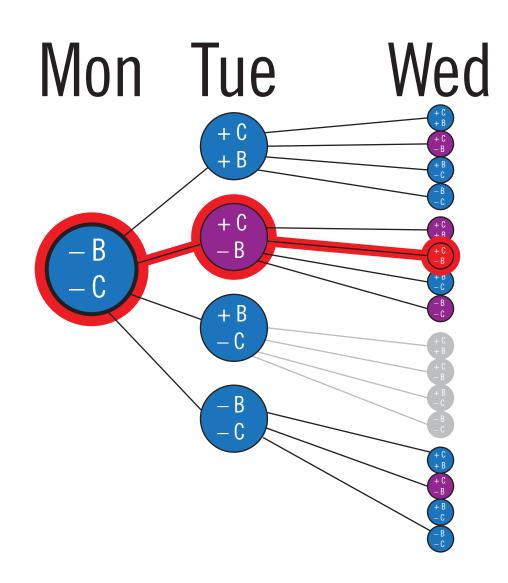

## Cardinals 2011Monday 26 SeptemberDayoff HundDayoff HundDayoff HundLegene:+ is win.- is lose.C is Cardinals.B is Braves.win.Image: The Sector of Control of Contr

Playoffs start vs. Phillies is Saturday. Tie breaker is Thursday in St. Louis. ODDS Total outcomes: 16 Cards win: 1, 6% Tie: 15, 25% Cards win or tie: 23, 26% Braves win: 34, 44%

option 1