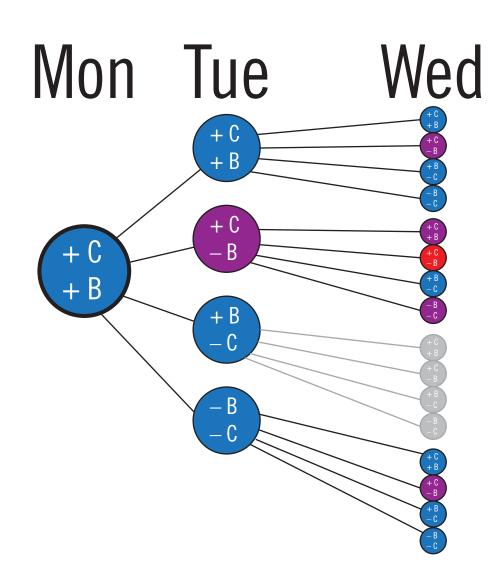

## Cardinals 2011 Monday 23 September Dayoff Hund Dayoff Hund + is win. - is lose. C is Cardinals. B is Braves. • win. • tie. • win. • tie.

Playoffs start vs. Phillies is Saturday. Tie breaker is Thursday in St. Louis. ODDS Total outcomes: 64 Cards win: 7, 11% Tie: 15, 23% Cards win or tie: 23, 34% Braves win: 34, 53%

## 

Playoffs start vs. Phillies is Saturday. Tie breaker is Thursday in St. Louis. ODDS Total outcomes: 64 Cards win: 7, 11% Tie: 15, 23% Cards win or tie: 23, 34% Braves win: 34, 53%

option 2