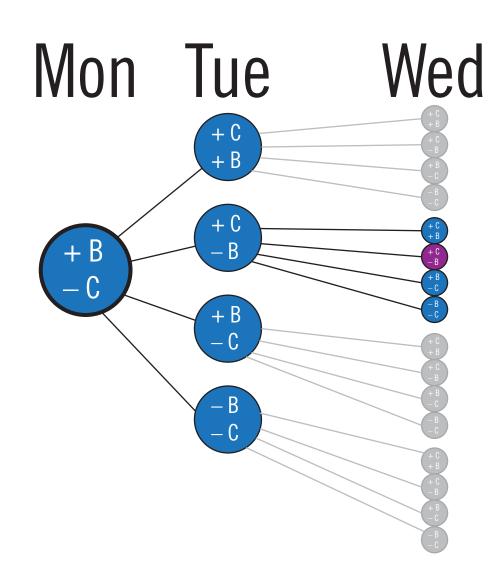

yoff Hund Dayoff Hund + is win. - is lose. C is Cardinals. B is Braves. • win. • tie. • win. • tie.

Playoffs start vs. Phillies is Saturday. Tie breaker is Thursday in St. Louis. ODDS Total outcomes: 64 Cards win: 7, 11% Tie: 15, 23% Cards win or tie: 23, 34% Braves win: 34, 53%



## 

Playoffs start vs. Phillies is Saturday. Tie breaker is Thursday in St. Louis. ODDS Total outcomes: 64 Cards win: 7, 11% Tie: 15, 23% Cards win or tie: 23, 34% Braves win: 34, 53%



option 2

## Cardinals 2011Monday 23 SeptemberDayoff HundDayoff HundDiscussionLegene:<br/>+ is win.+ is win.- is lose.C is Cardinals.B is Braves.

Playoffs start vs. Phillies is Saturday. Tie breaker is Thursday in St. Louis. ODDS Total outcomes: 64 Cards win: 7, 11% Tie: 15, 23% Cards win or tie: 23, 34% Braves win: 34, 53%



option 3