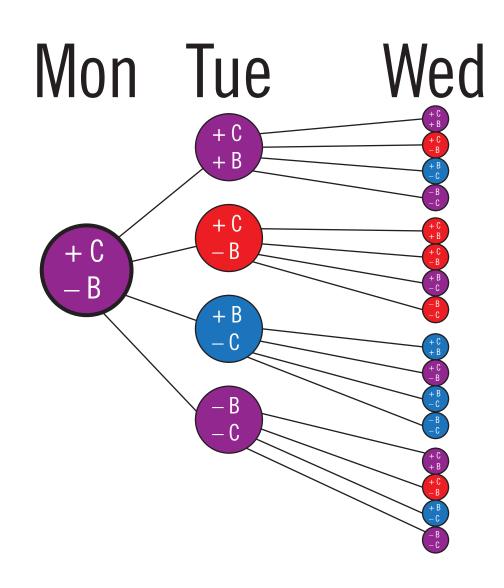

## Cardinals 2011Monday 23 SeptemberDayoff HundDayoff HundDiscussionLegene:<br/>+ is win.+ is win.- is lose.C is Cardinals.B is Braves.

Playoffs start vs. Phillies is Saturday. Tie breaker is Thursday in St. Louis. ODDS Total outcomes: 64 Cards win: 7, 11% Tie: 15, 23% Cards win or tie: 23, 34% Braves win: 34, 53%

option 3